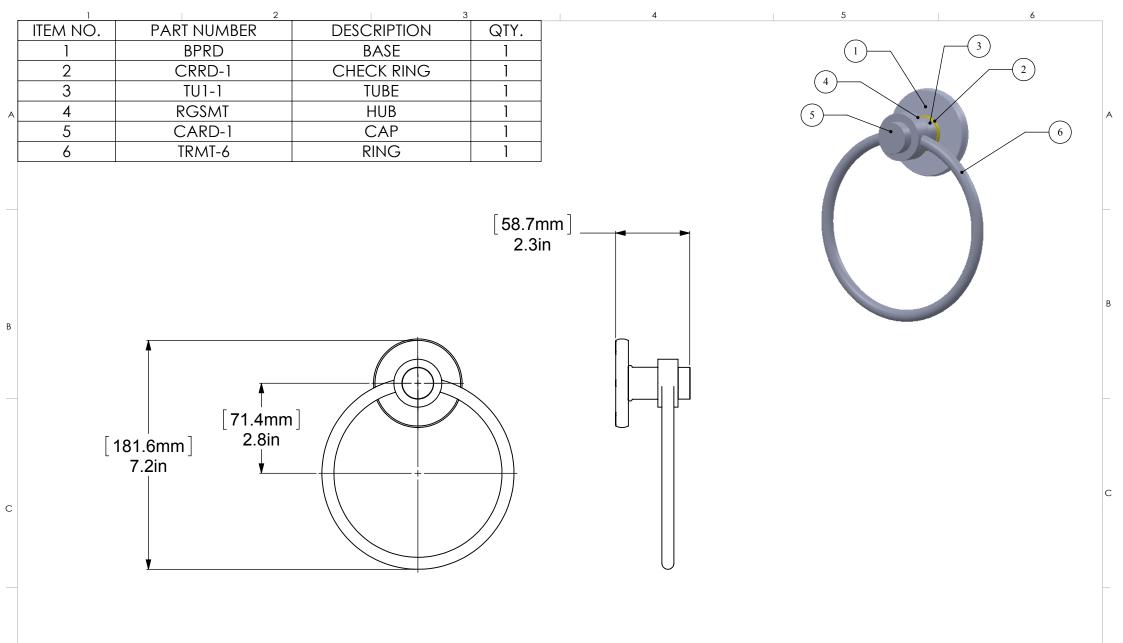

|                                                                                                                                                                                                                                                                                                                | infidential and intended only for the<br>re not the intended recipient, then you<br>use, dissemination, forwarding,<br>attachments is prohibited Please notify | UN                          | LESS OTHERWISE                  | STATED                       |          | INITIALS | DATE      | ITEM   | QTY     | DRG/PART NO CI | CLIENT:  |             |              |     |     |   |
|----------------------------------------------------------------------------------------------------------------------------------------------------------------------------------------------------------------------------------------------------------------------------------------------------------------|----------------------------------------------------------------------------------------------------------------------------------------------------------------|-----------------------------|---------------------------------|------------------------------|----------|----------|-----------|--------|---------|----------------|----------|-------------|--------------|-----|-----|---|
| CONFIDENTIALITY/LIMITED LIABILI<br>This document (and any files attached to it) is conf<br>person or entity to which it is delivered. If you are<br>have received this document by mistake and any us<br>printing or copying of this document and its file att<br>ALLIED BRASSINC. immediately either by telef |                                                                                                                                                                | DO NOT SCALE                | WING X.XX<br>X.XX<br>MFER ALL X | +/-0.025                     | DESIGNED |          | IJM       | MATER  | RIAL    | BRASS          | WEIGH    | Т           | FINISH       | TBD |     |   |
|                                                                                                                                                                                                                                                                                                                |                                                                                                                                                                | DRAWING                     |                                 | +/-0.1<br>+/-0.25<br>+/-0.75 | DRAWN    |          | IJM       | HEAT 1 | TREAT   | NA             |          |             | QUANTITY     |     |     |   |
|                                                                                                                                                                                                                                                                                                                |                                                                                                                                                                | CHAMFER ALL                 |                                 |                              | CHECKED  |          | R. ANDRIS | CUSTO  | OMER    |                |          | CUSTOMER No |              |     |     | D |
|                                                                                                                                                                                                                                                                                                                |                                                                                                                                                                | EDGES 0.5X45<br>DRAWING ISO | ANGLES                          |                              | PROJ.ENG |          |           | DESC   | CRIPTIO | DN:            | _        |             | DRAWING No.  |     | REV |   |
| document from your system and destroy and copies you have made of it. We do not<br>accept any liability for any loss or damage which may arise from your receipt of this<br>document.                                                                                                                          |                                                                                                                                                                |                             | X.XX<br>X.X                     | +/-0.05*<br>+/-0.1*          | SAFETY   |          |           |        |         | 016            | - A      | LLIED BRASS | (            | 916 | 0   |   |
|                                                                                                                                                                                                                                                                                                                |                                                                                                                                                                |                             | x                               | +/-0.5*                      | APPROVED |          | R. ANDRIS |        |         | 916            | <u> </u> |             | -            |     | 0   |   |
|                                                                                                                                                                                                                                                                                                                | FIRST ANGLE PROJECTION                                                                                                                                         | MACHINED FINISH             | $\swarrow$                      | FILENAME                     | 916      | 5        |           |        |         |                |          | SCALE 1     | :3 SHEET: 01 | A4  |     |   |
| ]                                                                                                                                                                                                                                                                                                              | 2                                                                                                                                                              |                             | 3                               |                              |          |          |           | 4      |         |                | 5        | 5           |              | 6   |     | 1 |